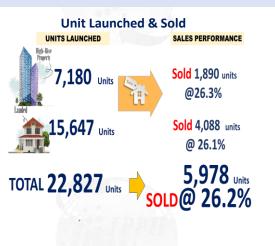

## **Market Activity: Property Transactions**



## **Construction Activity**



#### **Completion, Starts & New Planned Supply**







### **Market Status: Residential Newly Launched**



# Below RM300,000 8,944 units (39.2%)

**Price Range** 



5,437 units (23.8%)

| 4 | Above RM1 Million  |
|---|--------------------|
|   | 1,604 units (7.0%) |
|   |                    |



#### **Market Status: Residential**

#### **Overhang Volume & Value Trend** (H1 2024 vs. H2 2023) -7.5 -1.8 Volume -5.3 -12.3 27,746 26,286 25,816 22,642 34,092 H1 2022 H2 2022 H1 2023 H2 2023 -0.6 Value -3.4 Overhang Value (RM Billion) 4.7 -15. 19.5 73 RM18.30 RM17.68

#### Overhang by Price Range



#### **States with High Overhang Unit**



#### **Unsold Under Construction**

H1 2023

H2 2023



H2 2022

#### By Price (unit)

| Price Range       | Terraced House | High-rise |  |
|-------------------|----------------|-----------|--|
| Below RM300k      | 12,943         | 8,999     |  |
| RM300K- RM