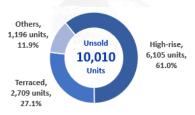

#### **Unsold Under Construction**

H1 2023

H2 2023

H2 2022

#### **Unsold Not Constructed**

| Price Range       | Terraced House | High-rise |
|-------------------|----------------|-----------|
| Below RM300k      | 1,431          | 2,388     |
| RM300K- RM500K    | 806            | 1,475     |
| RM500K – RM1 Mil  | 308            | 1,692     |
| Above RM1 Million | 164            | 550       |