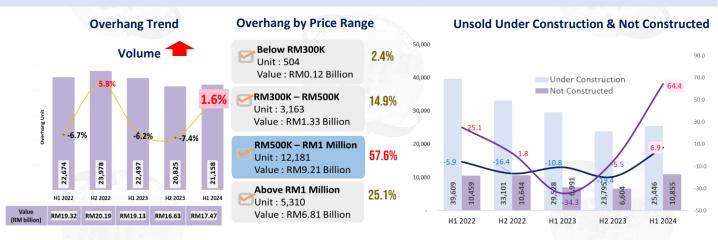

#### **Overhang Volume & Value Trend** (H1 2024 vs. H2 2023) -7.5 -1.8 Volume -5.3 -12.3 27,746 26,286 25,816 22,642 34,092 H1 2022 H2 2022 H1 2023 H2 2023 -0.6 Value -3.4 Overhang Value (RM Billion) 4.7 -15. 19.5 73 RM18.30 RM17.68

#### Overhang by Price Range

#### **Unsold Under Construction**

H1 2023

H2 2023

H2 2022