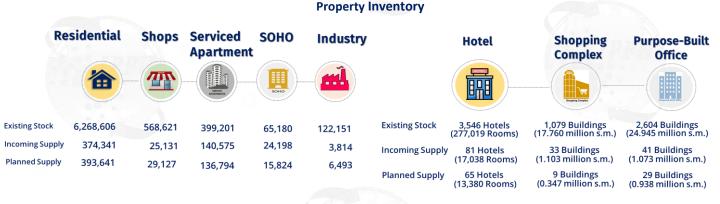

## **Market Activity: Property Transactions**



## **Construction Activity**



#### **Completion, Starts & New Planned Supply**







### **Market Status: Residential Newly Launched**



# Below RM300,000 8,944 units (39.2%)

**Price Range** 



5,437 units (23.8%)

| 4 | Above RM1 Million  |
|---|--------------------|
|   | 1,604 units (7.0%) |
|   |                    |



#### **Market Status: Residential**

#### **Overhang Volume & Value Trend** (H1 2024 vs. H2 2023) -7.5 -1.8 Volume -5.3 -12.3 27,746 26,286 25,816 22,642 34,092 H1 2022 H2 2022 H1 2023 H2 2023 -0.6 Value -3.4 Overhang Value (RM Billion) 4.7 -15. 19.5 73 RM18.30 RM17.68

#### Overhang by Price Range



#### **States with High Overhang Unit**



#### **Unsold Under Construction**

H1 2023

H2 2023



H2 2022

#### By Price (unit)

| Price Range       | Terraced House | High-rise |  |
|----------