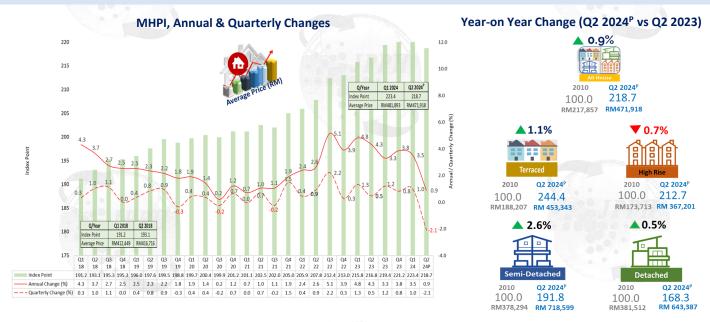

943         | 8,999     |  |
| RM300K- RM500K    | 6,165          | 7,213     |  |
| RM500K – RM1 Mil  | 4,548          | 4,735     |  |
| Above RM1 Million | 646            | 2,142     |  |

#### **Unsold Not Constructed**



| Price Range       | Terraced House | High-rise |
|-------------------|----------------|-----------|
| Below RM300k      | 1,431          | 2,388     |
| RM300K- RM500K    | 806            | 1,475     |
| RM500K – RM1 Mil  | 308            | 1,692     |
| Above RM1 Million | 164            | 550       |

States with High Unsold Unit (Under Construction & Not Constructed)







### **Market Status: Serviced Apartment**



### **Occupancy: Purpose-Built Office & Shopping Complex**



## **Purpose-Built Office Rental Index**







## **Malaysian House Price Index**



## **Shopping Centre Rental Index**



### **New Product: Serviced Apartment Price Index (SA-PI)**