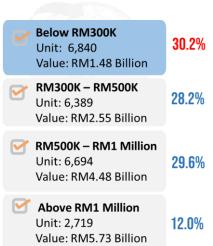

## **Market Activity: Property Transactions**



## **Construction Activity**



#### **Completion, Starts & New Planned Supply**







### **Market Status: Residential Newly Launched**



# Below RM300,000 8,944 units (39.2%)

**Price Range** 



5,437 units (23.8%)

| 4 | Above RM1 Million  |
|---|--------------------|
|   | 1,604 units (7.0%) |
|   |                    |



#### **Market Status: Residential**

#### **Overhang Volume & Value Trend** (H1 2024 vs. H2 2023) -7.5 -1.8 Volume -5.3 -12.3 27,746 26,286 25,816 22,642 34,092 H1 2022 H2 2022 H1 2023 H2 2023 -0.6 Value -3.4 Overhang Value (RM Billion) 4.7 -15. 19.5 73 RM18.30 RM17.68

#### Overhang by Price Range



#### **States with High Overhang Unit**



#### **Unsold Under Construction**

H1 2023

H2 2023



H2 2022

#### By Price (unit)

| Price Range       | Terraced House | High-rise |  |
|-------------------|----------------|-----------|--|
| Below RM300k      | 12,943         | 8,999     |  |
| RM300K- RM500K    | 6,165          | 7,213     |  |
| RM500K – RM1 Mil  | 4,548          | 4,735     |  |
| Above RM1 Million | 646            | 2,142     |  |

#### **Unsold Not Constructed**



| Price Range       | Terraced House | High-rise |
|-------------------|----------------|-----------|
| Below RM300k      | 1,431          | 2,388     |
| RM300K- RM500K    | 806            | 1,475     |
| RM500K – RM1 Mil  | 308            | 1,692     |
| Above RM1 Million | 164            | 550       |

S