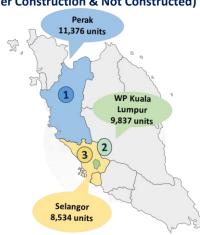

struction**

H1 2023

H2 2023



H2 2022

#### By Price (unit)

| Price Range       | Terraced House | High-rise |  |
|-------------------|----------------|-----------|--|
| Below RM300k      | 12,943         | 8,999     |  |
| RM300K- RM500K    | 6,165          | 7,213     |  |
| RM500K – RM1 Mil  | 4,548          | 4,735     |  |
| Above RM1 Million | 646            | 2,142     |  |

#### **Unsold Not Constructed**



| Price Range       | Terraced House | High-rise |
|-------------------|----------------|-----------|
| Below RM300k      | 1,431          | 2,388     |
| RM300K- RM500K    | 806            | 1,475     |
| RM500K – RM1 Mil  | 308            | 1,692     |
| Above RM1 Million | 164            | 550       |

States with High Unsold Unit (Under Construction & Not Constructed)







### **Market Status: Serviced Apartment**



### **Occupancy: Purpose-Built Office & Shopping Complex**



## **Purpose-Built Office Rental Index**







## **Malaysian House Price Index**



## **Shopping Centre Rental Index**



### **New Product: Serviced Apartment Price Index (SA-PI)**