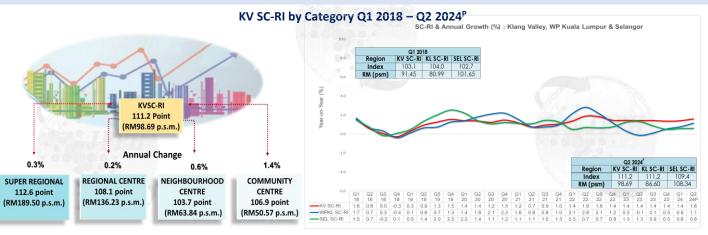

RM500K    | 6,165          | 7,213     |  |
| RM500K – RM1 Mil  | 4,548          | 4,735     |  |
| Above RM1 Million | 646            | 2,142     |  |

#### **Unsold Not Constructed**



| Price Range       | Terraced House | High-rise |
|-------------------|----------------|-----------|
| Below RM300k      | 1,431          | 2,388     |
| RM300K- RM500K    | 806            | 1,475     |
| RM500K – RM1 Mil  | 308            | 1,692     |
| Above RM1 Million | 164            | 550       |

States with High Unsold Unit (Under Construction & Not Constructed)







### **Market Status: Serviced Apartment**



### **Occupancy: Purpose-Built Office & Shopping Complex**



## **Purpose-Built Office Rental Index**







## **Malaysian House Price Index**



## **Shopping Centre Rental Index**



### **New Product: Serviced Apartment Price Index (SA-PI)**