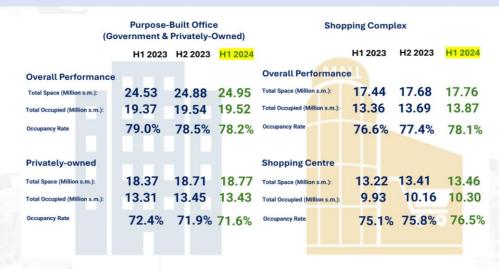

e |  |
|-------------------|----------------|-----------|--|
| Below RM300k      | 12,943         | 8,999     |  |
| RM300K- RM500K    | 6,165          | 7,213     |  |
| RM500K – RM1 Mil  | 4,548          | 4,735     |  |
| Above RM1 Million | 646            | 2,142     |  |

#### **Unsold Not Constructed**



| Price Range       | Terraced House | High-rise |
|-------------------|----------------|-----------|
| Below RM300k      | 1,431          | 2,388     |
| RM300K- RM500K    | 806            | 1,475     |
| RM500K – RM1 Mil  | 308            | 1,692     |
| Above RM1 Million | 164            | 550       |

States with High Unsold Unit (Under Construction & Not Constructed)







### **Market Status: Serviced Apartment**



### **Occupancy: Purpose-Built Office & Shopping Complex**



## **Purpose-Built Office Rental Index**







## **Malaysian House Price Index**



## **Shopping Centre Rental Index**



### **New Product: Serviced Apartment Price Index (SA-PI)**