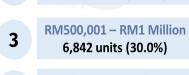

### **Market Status: Residential Newly Launched**

# Below RM300,000 8,944 units (39.2%)

**Price Range** 

5,437 units (23.8%)

| 4 | Above RM1 Million  |
|---|--------------------|
|   | 1,604 units (7.0%) |
|   |                    |