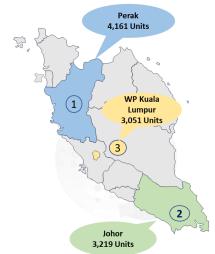

## **Market Activity: Property Transactions**



## **Construction Activity**



#### **Completion, Starts & New Planned Supply**







### **Market Status: Residential Newly Launched**



# Below RM300,000 8,944 units (39.2%)

**Price Range** 



5,437 units (23.8%)

| 4 | Above RM1 Million  |
|---|--------------------|
|   | 1,604 units (7.0%) |
|   |                    |



#### **Market Status: Residential**

#### **Overhang Volume & Value Trend** (H1 2024 vs. H2 2023) -7.5 -1.8 Volume -5.3 -12.3 27,746 26,286 25,816 22,642 34,092 H1 2022 H2 2022 H1 2023 H2 2023 -0.6 Value -3.4 Overhang Value (RM Billion) 4.7 -15. 19.5 73 RM18.30 RM17.68

#### Overhang by Price Range



#### **States with High Overhang Unit**



#### **Unsold Under Construction**

H1 2023

H2 2023



H2 2022

#### By Price (unit)

| Price Range       | Terraced House | High-rise |  |
|-------------------|----------------|-----------|--|
| Below RM300k      | 12,943         | 8,999     |  |
| RM300K- RM500K    | 6,165          | 7,213     |  |
| RM500K – RM1 Mil  | 4,548          | 4,735     |  |
| Above RM1 Million | 646            | 2,142     |  |

#### **Unsold Not Constructed**



| Price Range       | Terraced House | High-rise |
|-------------------|----------------|-----------|
| Below RM300k      | 1,431          | 2,388     |
| RM300K- RM500K    | 806            | 1,475     |
| RM500K – RM1 Mil  | 308            | 1,692     |
| Above RM1 Million | 164            | 550       |

States with High Unsold Unit (Under Construc