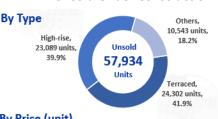

#### **Unsold Under Construction**

H1 2023

H2 2023

H2 2022

#### By Price (unit)

| Price Range       | Terraced House | High-rise |  |
|-------------------|----------------|-----------|--|
| Below RM300k      | 12,943         | 8,999     |  |
| RM300K- RM500K    | 6,165          | 7,213     |  |
| RM500K – RM1 Mil  | 4,548          | 4,735     |  |
| Above RM1 Million | 646            | 2,142     |  |