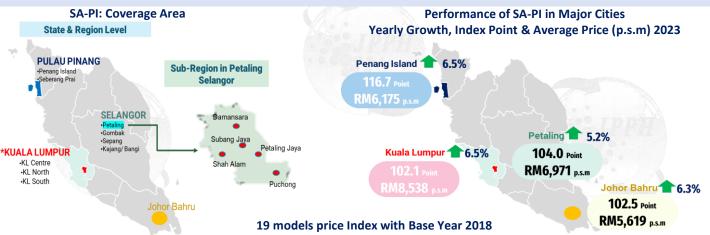

| 4,548          | 4,735     |  |
| Above RM1 Million | 646            | 2,142     |  |

#### **Unsold Not Constructed**



| Price Range       | Terraced House | High-rise |
|-------------------|----------------|-----------|
| Below RM300k      | 1,431          | 2,388     |
| RM300K- RM500K    | 806            | 1,475     |
| RM500K – RM1 Mil  | 308            | 1,692     |
| Above RM1 Million | 164            | 550       |

States with High Unsold Unit (Under Construction & Not Constructed)







### **Market Status: Serviced Apartment**



### **Occupancy: Purpose-Built Office & Shopping Complex**



## **Purpose-Built Office Rental Index**







## **Malaysian House Price Index**



## **Shopping Centre Rental Index**



### **New Product: Serviced Apartment Price Index (SA-PI)**