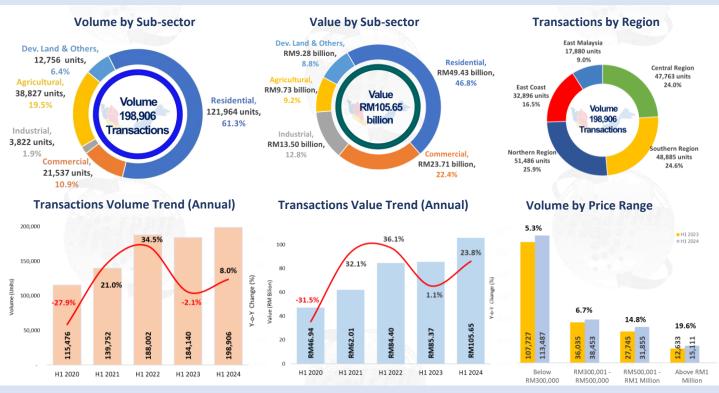

## **Market Activity: Property Transactions**



## **Construction Activity**



#### **Completion, Starts & New Planned Supply**







### **Market Status: Residential Newly Launched**



# Below RM300,000 8,944 units (39.2%)

**Price Range** 



5,437 units (23.8%)

| 4 | Above RM1 Million  |
|---|--------------------|
|   | 1,604 units (7.0%) |
|   |                    |



#### **Market Status: Residential**

#### **Overhang Volume & Value Trend** (H1 2024 vs. H2 2023) -7.5 -1.8 Volume -5.3 -12.3 27,746 26,286 25,816 22,642 34,092 H1 2022 H2 2022 H1 2023 H2 2023 -0.6 Value -3.4 Overhang Value (RM Billion) 4.7 -15. 19.5 73 RM18.30 RM17.68

#### Overhang by Price Range



#### **States with High Overhang Unit**



#### **Unsold Under Construction**

H1 2023

H2 2023



H2 2022

#### By Price (unit)

| Price Range       | Terraced Ho