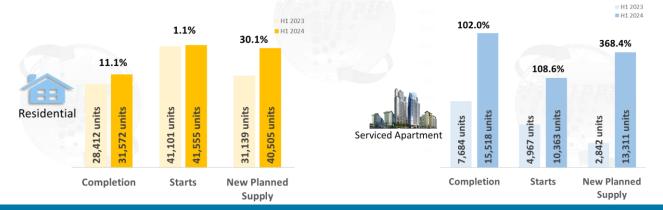

## **Market Activity: Property Transactions**



## **Construction Activity**



#### **Completion, Starts & New Planned Supply**







### **Market Status: Residential Newly Launched**



# Below RM300,000 8,944 units (39.2%)

**Price Range** 



5,437 units (23.8%)

| 4 | Above RM1 Million  |
|---|--------------------|
|   | 1,604 units (7.0%) |
|   |                    |



#### **Market Status: Residential**

#### **Overhang Volume & Value Trend** (H1 2024 vs. H2 2023) -7.5 -1.8 Volume -5.3 -12.3 27,746 26,286 25,816 22,642 34,092 H1 2022 H2 2022 H1 2023 H2 2023 -0.6 Value -3.4 Overhang Value (RM Billion) 4.7 -15. 19.5 73 RM18.30 RM17.68

#### Overhang by Price Range



#### **States with High Overhang Unit**



#### **Unsold Under Construction**

H1 2023

H2 2023



H2 2022

#### By Price (unit)

| Price Range       | Terraced House | High-rise |  |
|-------------------|----------------|-----------|--|
| Below R