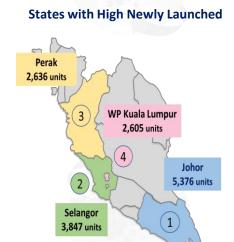

## **Market Activity: Property Transactions**



## **Construction Activity**



#### **Completion, Starts & New Planned Supply**







### **Market Status: Residential Newly Launched**



# Below RM300,000 8,944 units (39.2%)

**Price Range** 



5,437 units (23.8%)

| 4 | Above RM1 Million  |
|---|--------------------|
|   | 1,604 units (7.0%) |
|   |                    |



#### **Market Status: Residential**

#### **Overhang Volume & Value Trend** (H1 2024 vs. H2 2023) -7.5 -1.8 Volume -5.3 -12.3 27,746 26,286 25,816 22,642 34,092 H1 2022 H2 2022 H1 2023 H2 2023 -0.6 Value -3.4 Overhang Value (RM Billion) 4.7 -15. 19.5 73 RM18.30 RM17.68

#### Overhang by Price Range



#### **States with High Overhang Unit**



#### **Unsold Under Construction**

H1 2023

H2 2023



H2 2022

#### By Price (unit)

| Price Range       | Terraced House | High-rise |  |
|-------------------|----------------|-----------|--|
| Below RM300k      | 12,943         | 8,999     |  |
| RM300K- RM500K    | 6,165          | 7,213     |  |
| RM500K – RM1 Mil  | 4,548          | 4,735     |  |
| Above RM1 Million | 646            | 2,142     |  |

#### **Unsold Not Constructed**



| Pri