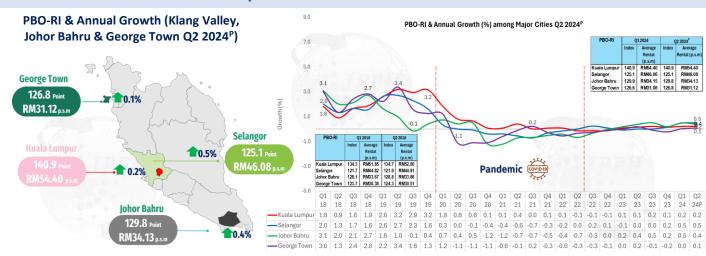

|-----------|--|
| Below RM300k      | 12,943         | 8,999     |  |
| RM300K- RM500K    | 6,165          | 7,213     |  |
| RM500K – RM1 Mil  | 4,548          | 4,735     |  |
| Above RM1 Million | 646            | 2,142     |  |

#### **Unsold Not Constructed**



| Price Range       | Terraced House | High-rise |
|-------------------|----------------|-----------|
| Below RM300k      | 1,431          | 2,388     |
| RM300K- RM500K    | 806            | 1,475     |
| RM500K – RM1 Mil  | 308            | 1,692     |
| Above RM1 Million | 164            | 550       |

States with High Unsold Unit (Under Construction & Not Constructed)







### **Market Status: Serviced Apartment**



### **Occupancy: Purpose-Built Office & Shopping Complex**



## **Purpose-Built Office Rental Index**







## **Malaysian House Price Index**



## **Shopping Centre Rental Index**



### **New Product: Serviced Apartment Price Index (SA-PI)**